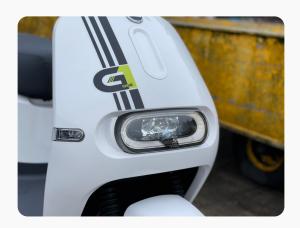

### **LED FRONT LIGHTING**

The LED front light gives a great view of the road ahead, whilst also making you stand out to other road users