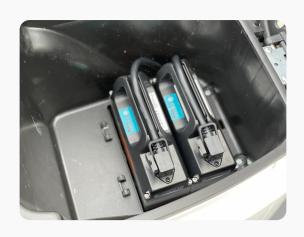

# TWO BATTERIES FITTED AS STANDARD

2x 48V 26Ah batteries enable longer distances to be covered in-between charging

### **EASY TO CHARGE**

Simply plug in the scooter, or remove the batteries and plug them in directly, whichever is most convenient