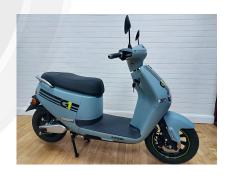

# G1 50CC - 45KPH

**ENGINE** 

Electric BOSCH Motor

**DISPLACEMENT** 

equivalent to 50cc

RATED OUTPUT

**MAX. TORQUE** 

**COOLING SYSTEM** 

Air Cooled

LENGTH / WIDTH / HEIGHT / WEIGHT

1780mm / 740mm / 1080mm /

**SEAT HEIGHT** 

**GEARBOX** 

Automatic

**TANK CAPACITY** 

52km Range









## G1 50CC - 45KPH FEATURES

# TWO BATTERIES FITTED AS STANDARD

2x 48V 26Ah batteries enable longer distances to be covered in-between charging



### **EASY TO CHARGE**

Simply plug in the scooter, or remove the batteries and plug them in directly, whichever is most convenient

# HYDRAULIC FRONT DISC BRAKE

Hydraulic front disc brake provides more than ample stopping power





### **LED FRONT LIGHTING**

The LED front light gives a great view of the road ahead, whilst also making you stand out to other road users

# G1 50CC - 45KPH FINANCE

Flexible payment options to suit your budget



## **Finance Options Available**

Contact your local dealer for personalized finance options on this G1 50cc - 45kph.

Call: 01234 567890