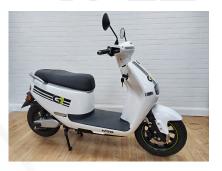

# G1 50CC - 45KPH

**ENGINE** 

Electric BOSCH Motor

**DISPLACEMENT** 

equivalent to 50cc

RATED OUTPUT

**MAX. TORQUE** 

**COOLING SYSTEM** 

Air Cooled

LENGTH / WIDTH / HEIGHT / WEIGHT

1780mm / 740mm / 1080mm /

**SEAT HEIGHT** 

**GEARBOX** 

Automatic

**TANK CAPACITY** 

52km Range

## G1 50CC - 45KPH FEATURES