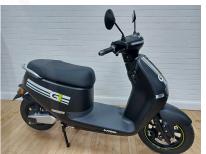

# G1 50CC - 45KPH

**ENGINE** 

Electric BOSCH Motor

**DISPLACEMENT** 

equivalent to 50cc

RATED OUTPUT

**MAX. TORQUE** 

**COOLING SYSTEM** 

Air Cooled

LENGTH / WIDTH / HEIGHT / WEIGHT

1780mm / 740mm / 1080mm /

**SEAT HEIGHT** 

**GEARBOX** 

Automatic

**TANK CAPACITY** 

52km Range









## G1 50CC - 45KPH FEATURES

# TWO BATTERIES FITTED AS STANDARD

2x 48V 26Ah batteries enable longer distances to be covered in-between charging



### **EASY TO CHARGE**

Simply plug in the scooter, or remove the batteries and plug them in directly, whichever is most convenient

# HYDRAULIC FRONT DISC BRAKE

Hydraulic front disc brake provides more than ample stopping power





### **LED FRONT LIGHTING**

The LED front light gives a great view of the road ahead, whilst also making you stand out to other road users

# G1 50CC - 45KPH FINANCE

Flexible payment options to suit your budget



## **Finance Options Available**

Contact your local dealer for personalized finance options on this G1 50cc - 45kph.

Call: 01234 567890