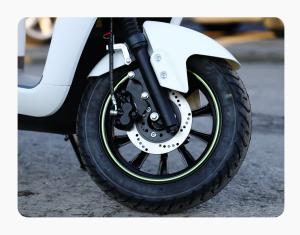

# HYDRAULIC FRONT DISC BRAKE

Hydraulic front disc brake provides more than ample stopping power