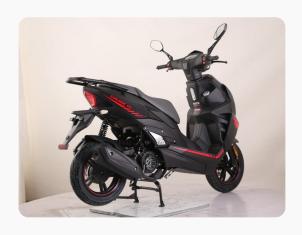

# SINGLE REAR SHOCK ABSORBER

Single rear shock absorber still gives a comfortable, controlled ride with less overall weight

### **REAR LUGGAGE RACK**

The Cruise comes with a rear luggage rack as standard for carrying cargo or mounting a top box