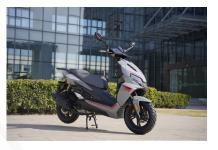

# **CRUISE 50CC**

1-cylinder, 4-stroke engine

**DISPLACEMENT** 

50cc

**RATED OUTPUT** 

2.4KW

MAX. TORQUE

**COOLING SYSTEM** 

air cooled

LENGTH / WIDTH / HEIGHT / WEIGHT

1826 / 786 / 1087 /

**SEAT HEIGHT** 

**GEARBOX** 

Automatic

**TANK CAPACITY** 

8.5

£1,899