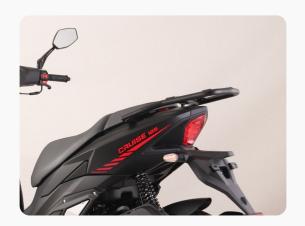

### **FULL LED LIGHTING**

Full LED lighting are stylish and bright giving great visibility to other road users as well as the rider

### **REAR LUGGAGE RACK**

The Cruise comes with a rear luggage rack as standard for carrying cargo or mounting a top box