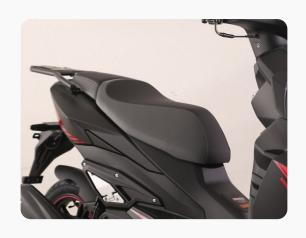

#### **LOW DUAL SEAT**

The ergonomic seat gives great levels of comfort with plenty of under seat storage pace for a full face helmet or shopping

### **REAR LUGGAGE RACK**

The Cruise comes with a rear luggage rack as standard for carrying cargo or mounting a top box