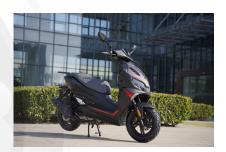

# **CRUISE 50CC**





1-cylinder, 4-stroke engine

**DISPLACEMENT** 

50cc

**RATED OUTPUT** 

2.4KW

MAX. TORQUE

**COOLING SYSTEM** 

air cooled

LENGTH / WIDTH / HEIGHT / WEIGHT

1826 / 786 / 1087 /

**SEAT HEIGHT** 

**GEARBOX** 

Automatic

**TANK CAPACITY** 

8.5





£1,899

# **CRUISE 50CC FEATURES**

#### **LOW DUAL SEAT**

The ergonomic seat gives great levels of comfort with plenty of under seat storage pace for a full face helmet or shopping



### **FULL LED LIGHTING**

Full LED lighting are stylish and bright giving great visibility to other road users as well as the rider

# SINGLE REAR SHOCK ABSORBER

Single rear shock absorber still gives a comfortable, controlled ride with less overall weight





### **REAR LUGGAGE RACK**

The Cruise comes with a rear luggage rack as standard for carrying cargo or mounting a top box

# CRUISE 50CC FINANCE

Flexible payment options to suit your budget



# **Finance Options Available**

Contact your local dealer for personalized finance options on this Cruise 50cc.

Call: 01234 567890